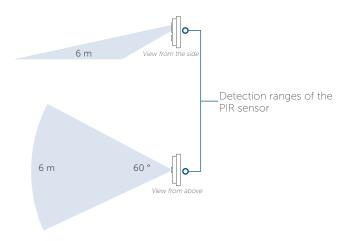

### **TECHNICAL SPECIFICATIONS**

2x 1.5 V LR03/micro/AAA Supply voltage Battery life 2 years (typ.) Degree of protection IP20 Dimensions (W x H x D): 55 x 55 x 20 mm Without frame Including frame 86 x 86 x 21.5 mm Ambient temperature 5 to +35 °C Weight 90 g (including batteries) 868.0-868.6 MHz Radio frequency band 869.4-869.65 MHz 150 m Typ. open area RF range 6 m Detection range 809 Detection angle horizontal Detection angle vertical 200