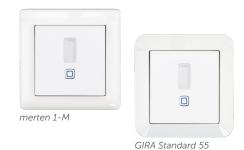

### MODULAR DESIGN FOR HIGH FLEXIBILITY

Thanks to its modular design, the motion detector offers individual and flexible use:

- ✓ Adhesive or screw mounting in the supplied clipon frame with enclosed mounting material
- ✓ Installation on a free flush-mounted box with corresponding mounting plate
- ✓ Easy to integrate into existing switches with 55 mm frames of the following manufacturers: e.g. Berker, Busch-Jaeger, GIRA, Merten, JUNG, Kopp and FLSO

### Examples: