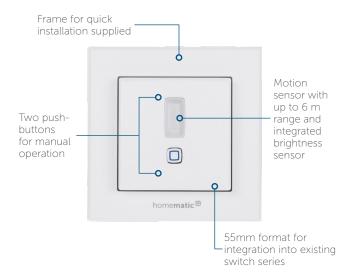

# Motion Detector for 55mm frames – indoor

HmIP-SMI55

The compact motion detector with high-performance PIR sensor includes three functions in one device: The precise detection of the movements for automatic switching of lights offers secure monitoring of rooms. At the same time, the push-button offers manual control of Homematic IP devices and functions.

### ALL-IN-ONE: MOTION DETECTOR AND SWITCH

The integrated push-button offers manual control of devices or system functions – independent of motion detection

### MODULAR DESIGN FOR HIGH FLEXIBILITY

Thanks to its modular design, the motion detector offers individual and flexible use:

- ✓ Adhesive or screw mounting in the supplied clipon frame with enclosed mounting material
- ✓ Installation on a free flush-mounted box with corresponding mounting plate
- ✓ Easy to integrate into existing switches with 55 mm frames of the following manufacturers: e.g. Berker, Busch-Jaeger, GIRA, Merten, JUNG, Kopp and FLSO