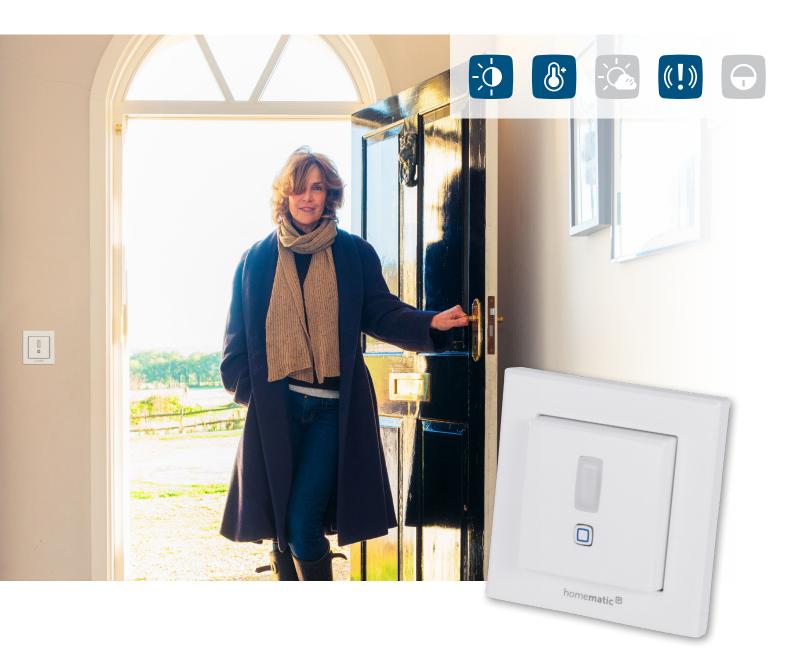

# THREE FUNCTIONS IN A MINIMUM OF SPACE

# Motion Detector for 55mm frames – indoor

HmIP-SMI55

The compact motion detector with high-performance PIR sensor includes three functions in one device: The precise detection of the movements for automatic switching of lights offers secure monitoring of rooms. At the same time, the push-button offers manual control of Homematic IP devices and functions.

### INCREASED COMFORT AND SECURITY

Automatic light control when motion is detected. Depending on the brightness in the room, the light is switched on only when it is needed, for greater convenience and energy savings. As part of a Homematic IP security solution, the motion detector can not only switch on the lights but also trigger an alarm.

### ALL-IN-ONE: MOTION DETECTOR AND SWITCH

The integrated push-button offers manual control of devices or system functions – independent of motion detection